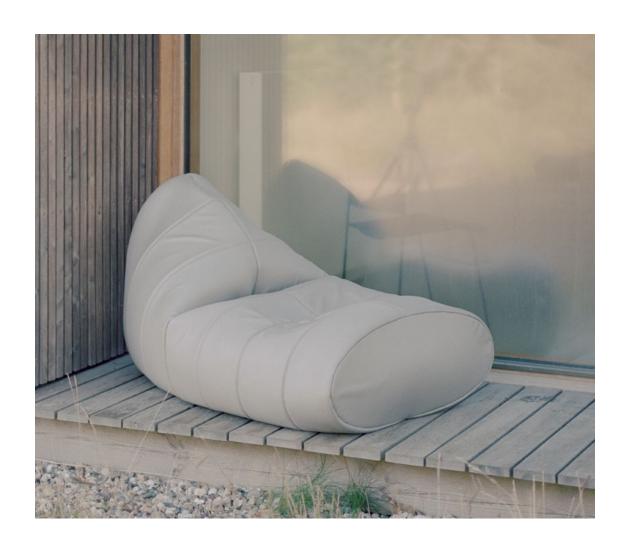

# FLUID OUTDOOR

DESIGN: BUSK + HERTZOG

Create a relaxed outdoor atmosphere FLUID is a relaxing and comfortable sofa and chair based on the beanbag principle. It adapts to the person who sits in it, and it's incredibly relaxing. Light, comfy and available in materials for indoor and outdoor use.

Sofa L 160 D 105 H 65 SH 30 cm Chair L 95 D 105 H 65 SH 30 cm