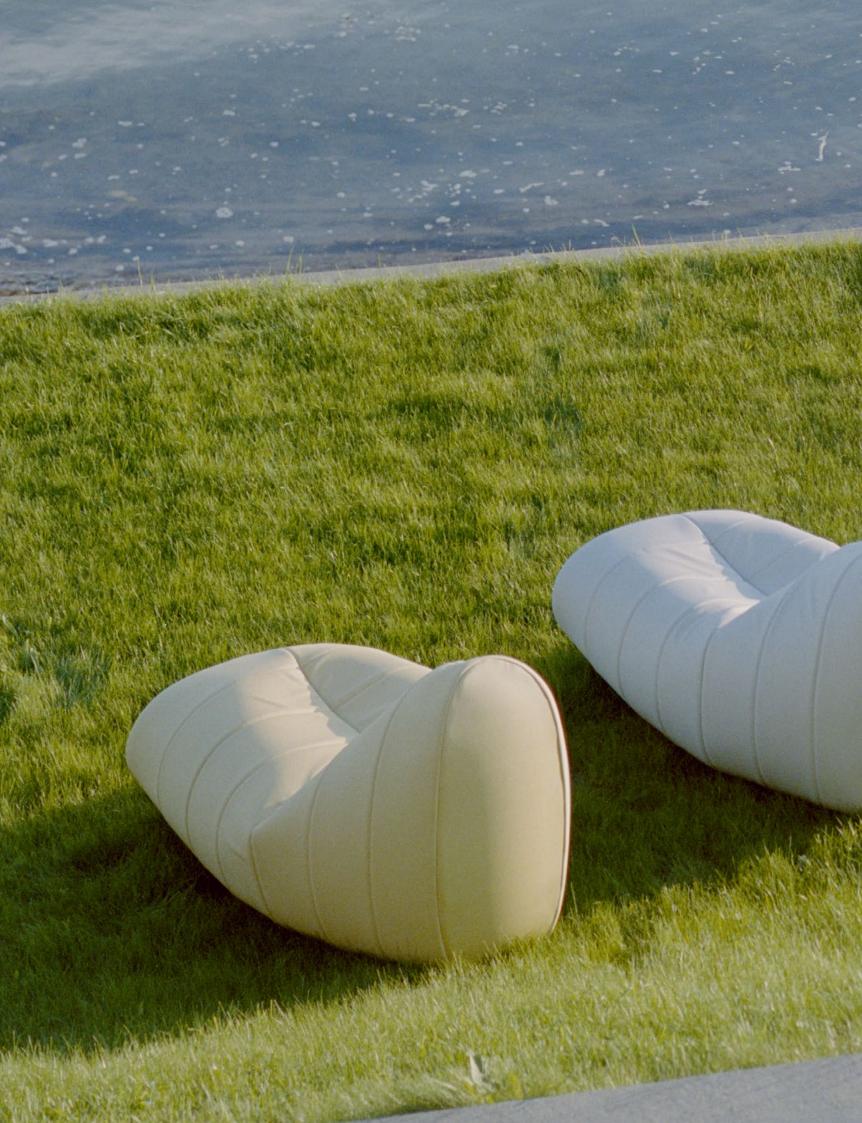

# FLUID OUTDOOR

DESIGN: BUSK + HERTZOG

Create a relaxed outdoor atmosphere FLUID is a relaxing and comfortable sofa and chair based on the beanbag principle. It adapts to the person who sits in it, and it's incredibly relaxing. Light, comfy and available in materials for indoor and outdoor use.

Sofa L 160 D 105 H 65 SH 30 cm Chair L 95 D 105 H 65 SH 30 cm