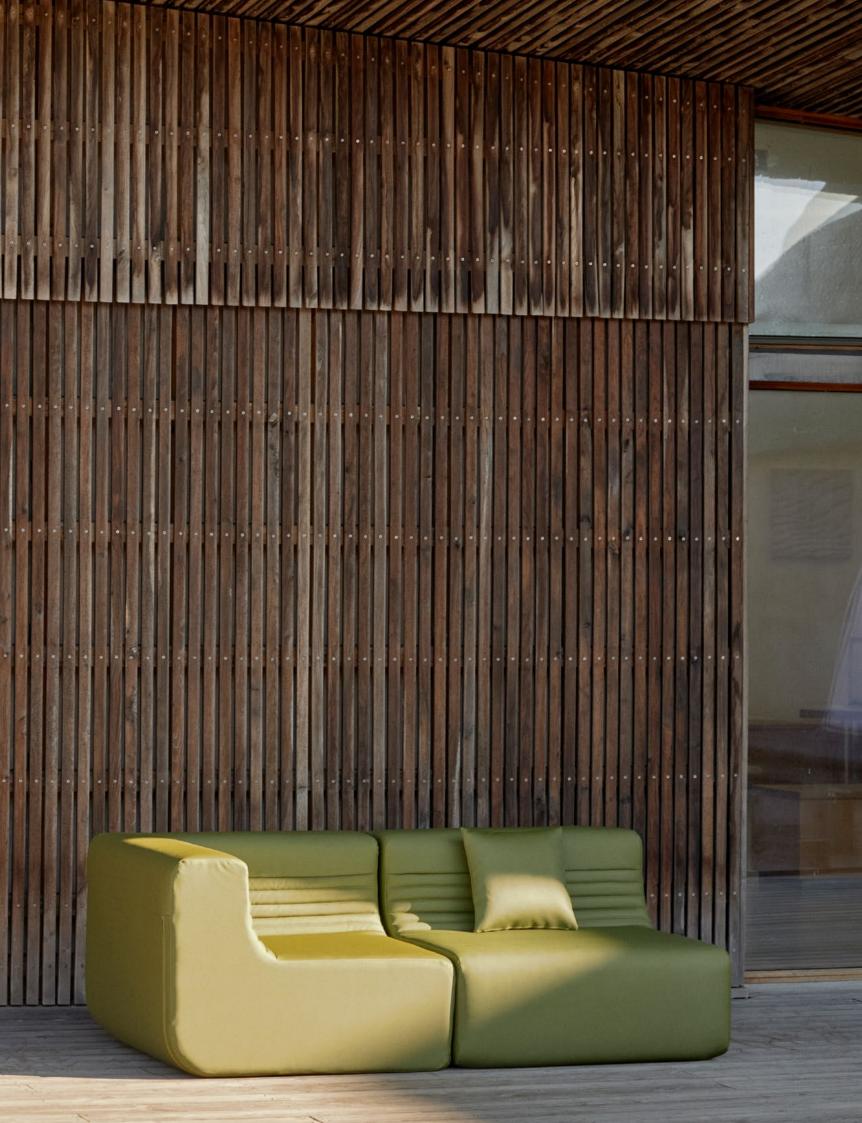

# LOFT OUTDOOR

#### DESIGN: STINE ENGELBRECHTSEN

A sofa in the sun.

LOFT is designed to give you a stylish and comfortable place to sit and chat with your friends. The modular system allows you to arrange it just the way you like and the way it suits your needs. Available in materials for outdoor and indoor use. See combinations at www.softline.dk.

Single small
L 69 D 88 H 64 SH 34 cm
Single large
L 88 D 88 H 64 SH 34 cm
Corner
L 88 D 88 H 64 SH 34 cm
Pouf
L 69 D 70 H 34 SH 34 cm