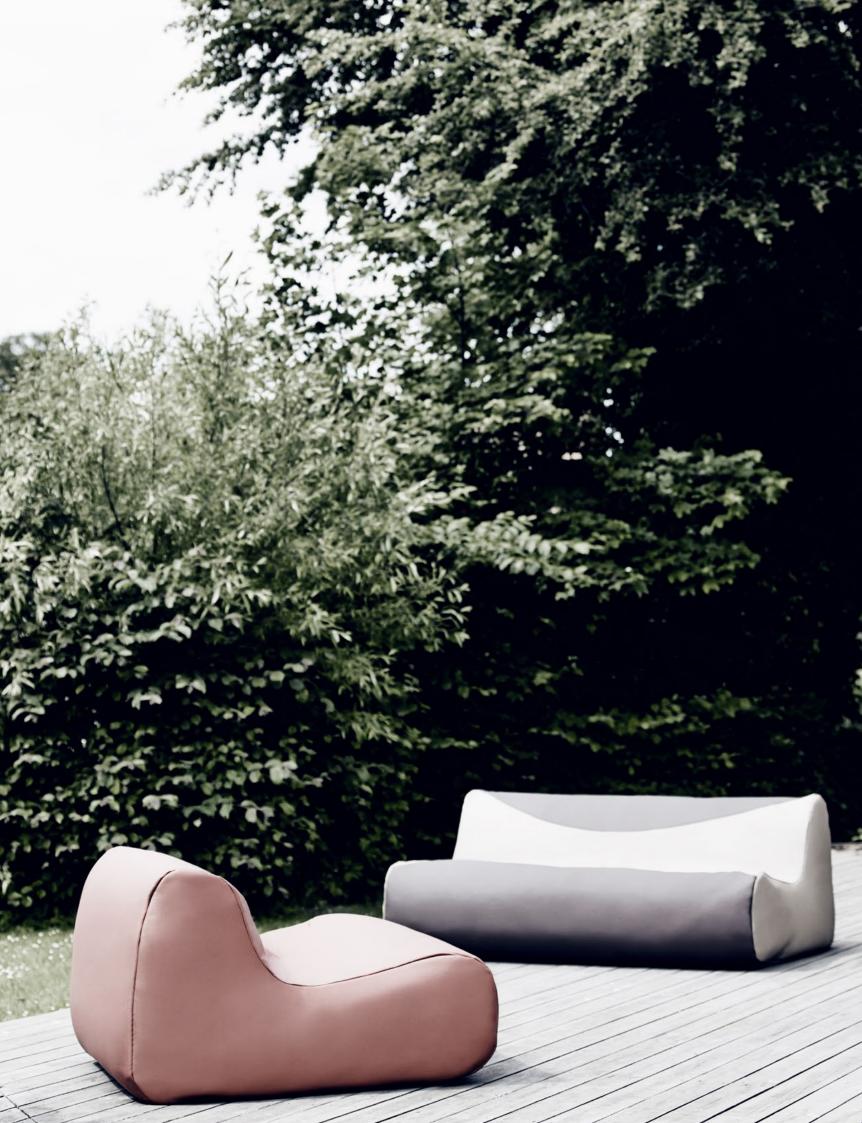

# LOFT OUTDOOR

#### DESIGN: STINE ENGELBRECHTSEN

A sofa in the sun.

LOFT is designed to give you a stylish and comfortable place to sit and chat with your friends. The modular system allows you to arrange it just the way you like and the way it suits your needs. Available in materials for outdoor and indoor use. See combinations at www.softline.dk.

Single small
L 69 D 88 H 64 SH 34 cm
Single large
L 88 D 88 H 64 SH 34 cm
Corner
L 88 D 88 H 64 SH 34 cm
Pouf
L 69 D 70 H 34 SH 34 cm