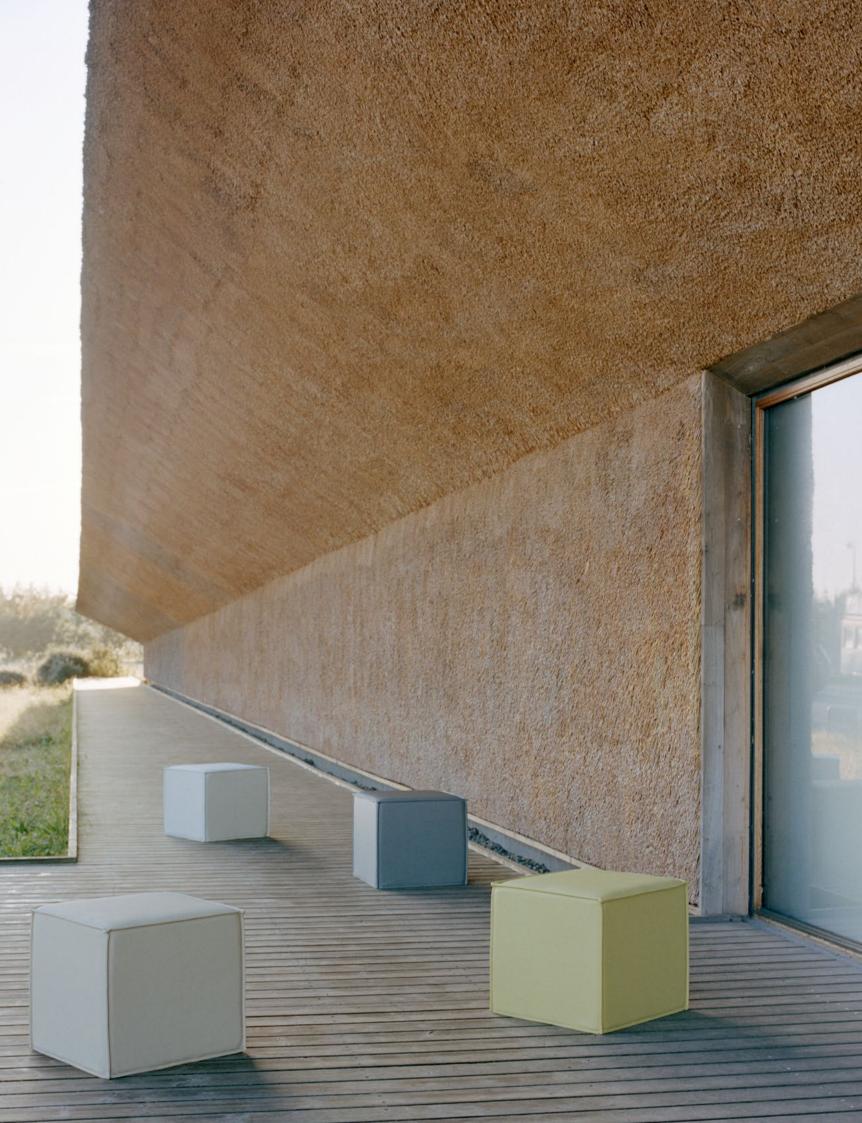

## SPACE

DESIGN: SOFTLINE DESIGN TEAM

Sculptural cubes for any room . With this decorative pouf you always have an extra comfortable seat at hand. The stitching around the edges is a subtle detail with an elegant, decorative effect. Choose colours and fabrics to match your interior design.

Available in materials for outdoor and indoor use.

Pouf L 45 D 45 H 41 cm