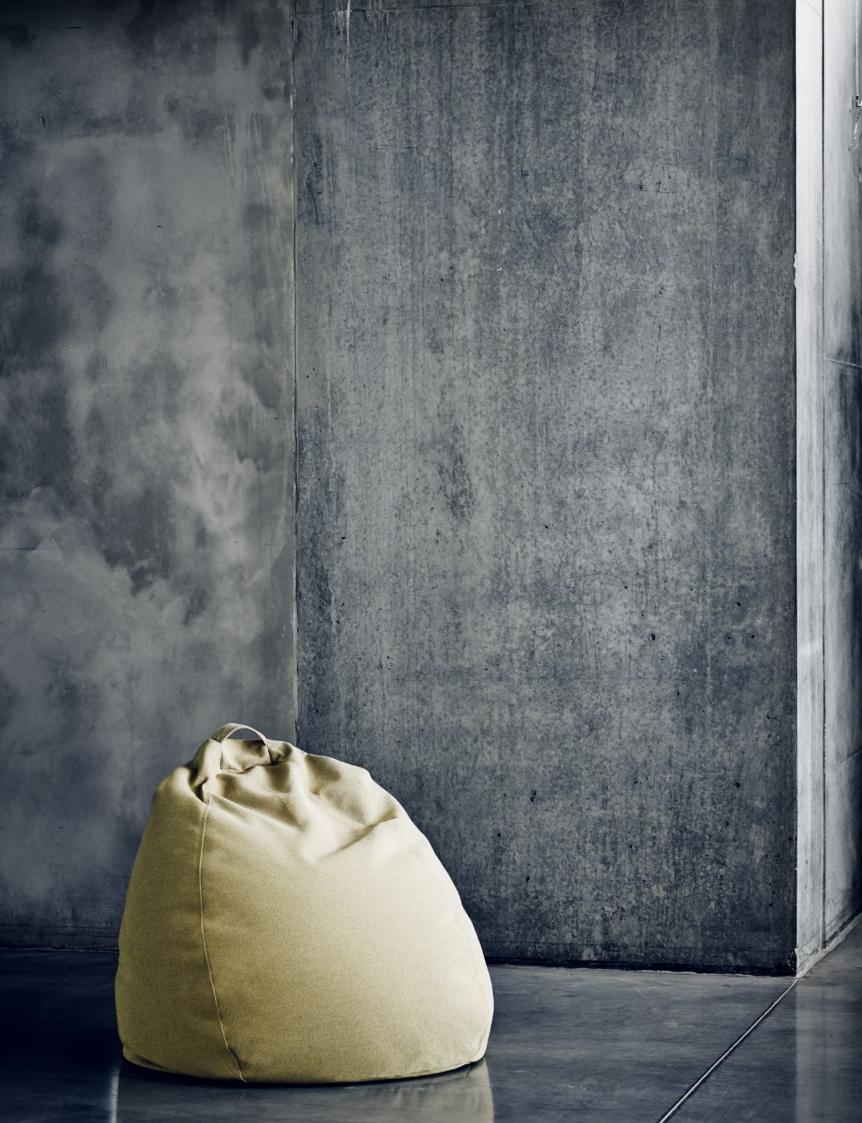

# **ESPRIT**

DESIGN: SOFTLINE DESIGN TEAM

A timeless classic.
The ESPRIT beanbag will shape itself around your body, offering the perfect base for chilling, listening to music, watching a movie or reading a book. All homes need a beanbag, and ESPRIT comes in a huge number of fabrics and colours to match any style.

Available in materials for outdoor and indoor use.

Bean bag 200 L Ø 85 H 54 cm