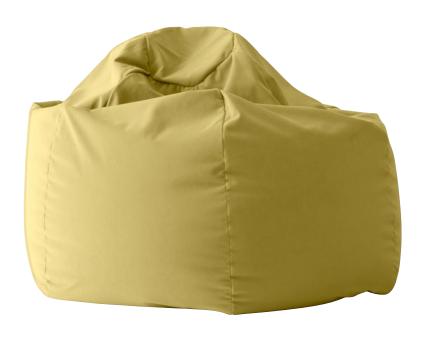

# **ESPRIT**

DESIGN: SOFTLINE DESIGN TEAM

A timeless classic.
The ESPRIT beanbag will shape itself around your body, offering the perfect base for chilling, listening to music, watching a movie or reading a book. All homes need a beanbag, and ESPRIT comes in a huge number of fabrics and colours to match any style.

Available in materials for outdoor and indoor use.

Bean bag 200 L Ø 85 H 54 cm