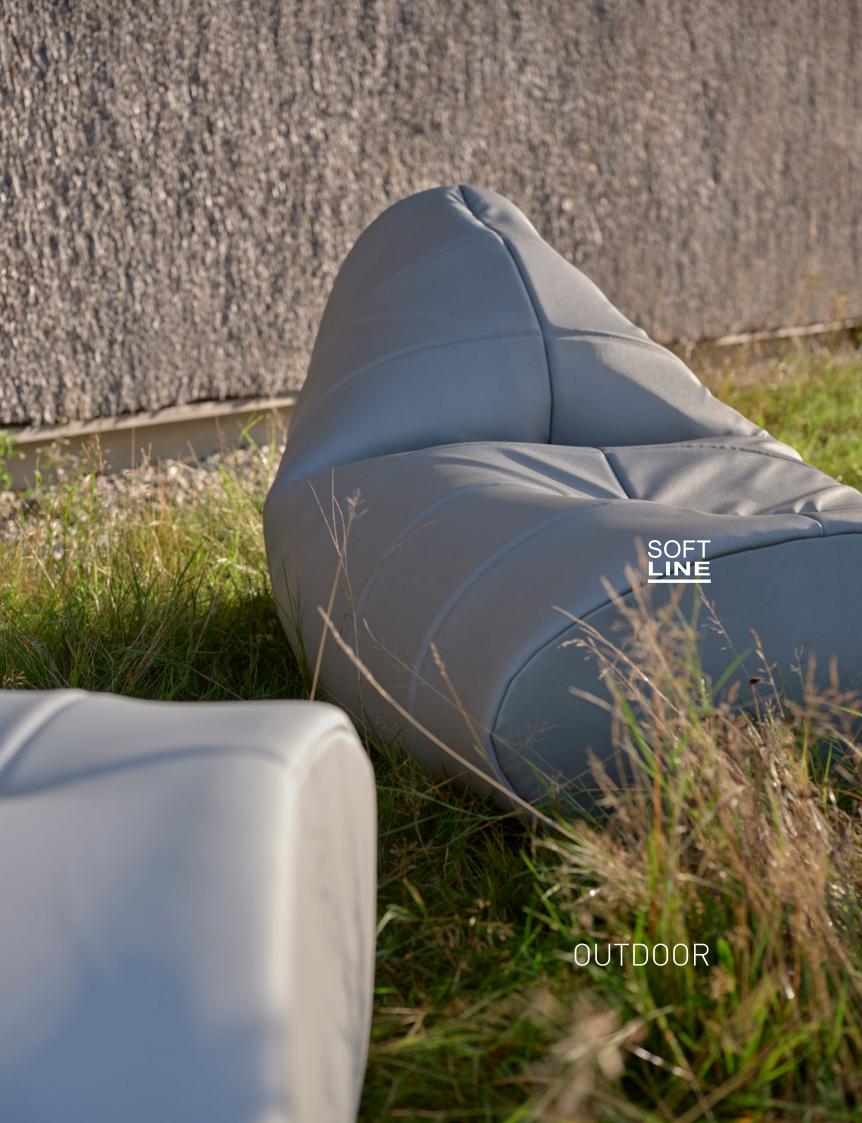

# **ESPRIT**

DESIGN: SOFTLINE DESIGN TEAM

A timeless classic.
The ESPRIT beanbag will shape itself around your body, offering the perfect base for chilling, listening to music, watching a movie or reading a book. All homes need a beanbag, and ESPRIT comes in a huge number of fabrics and colours to match any style.

Available in materials for outdoor and indoor use.

Bean bag 200 L Ø 85 H 54 cm