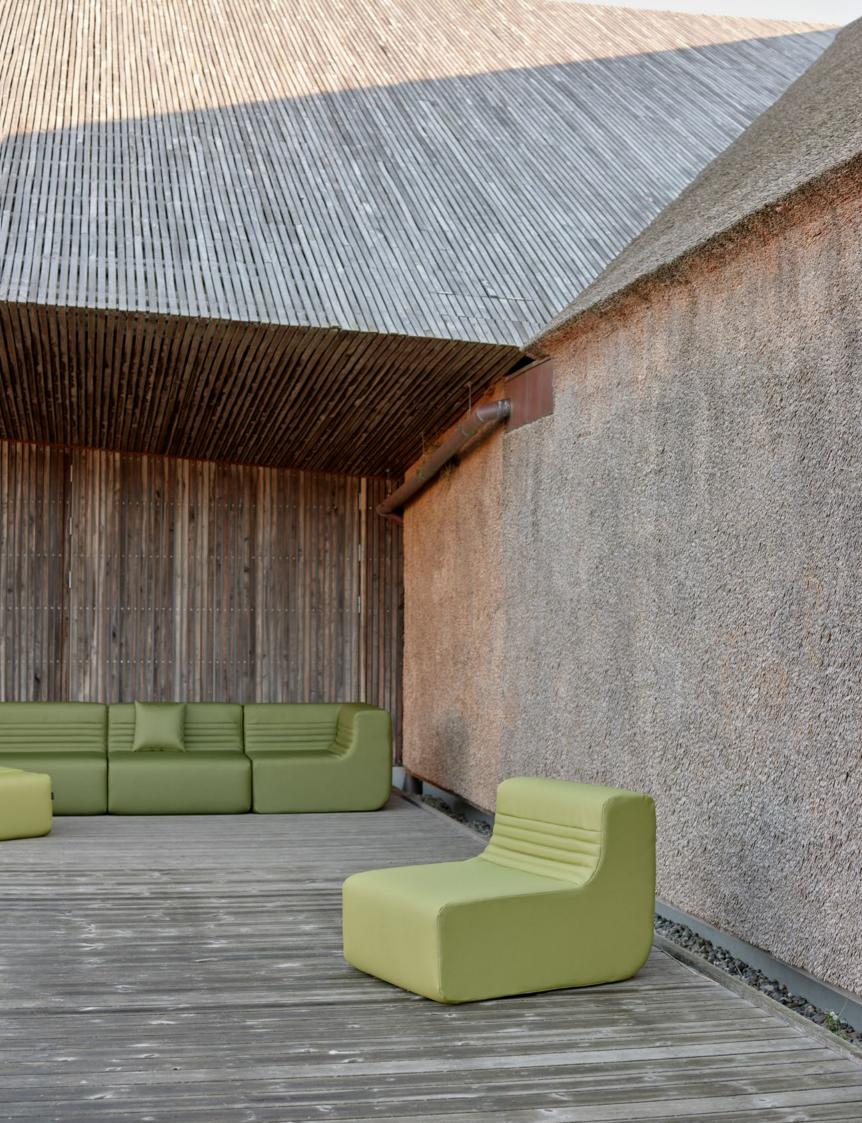

# LOFT OUTDOOR

#### DESIGN: STINE ENGELBRECHTSEN

A sofa in the sun.

LOFT is designed to give you a stylish and comfortable place to sit and chat with your friends. The modular system allows you to arrange it just the way you like and the way it suits your needs. Available in materials for outdoor and indoor use. See combinations at www.softline.dk.

Single small
L 69 D 88 H 64 SH 34 cm
Single large
L 88 D 88 H 64 SH 34 cm
Corner
L 88 D 88 H 64 SH 34 cm
Pouf
L 69 D 70 H 34 SH 34 cm