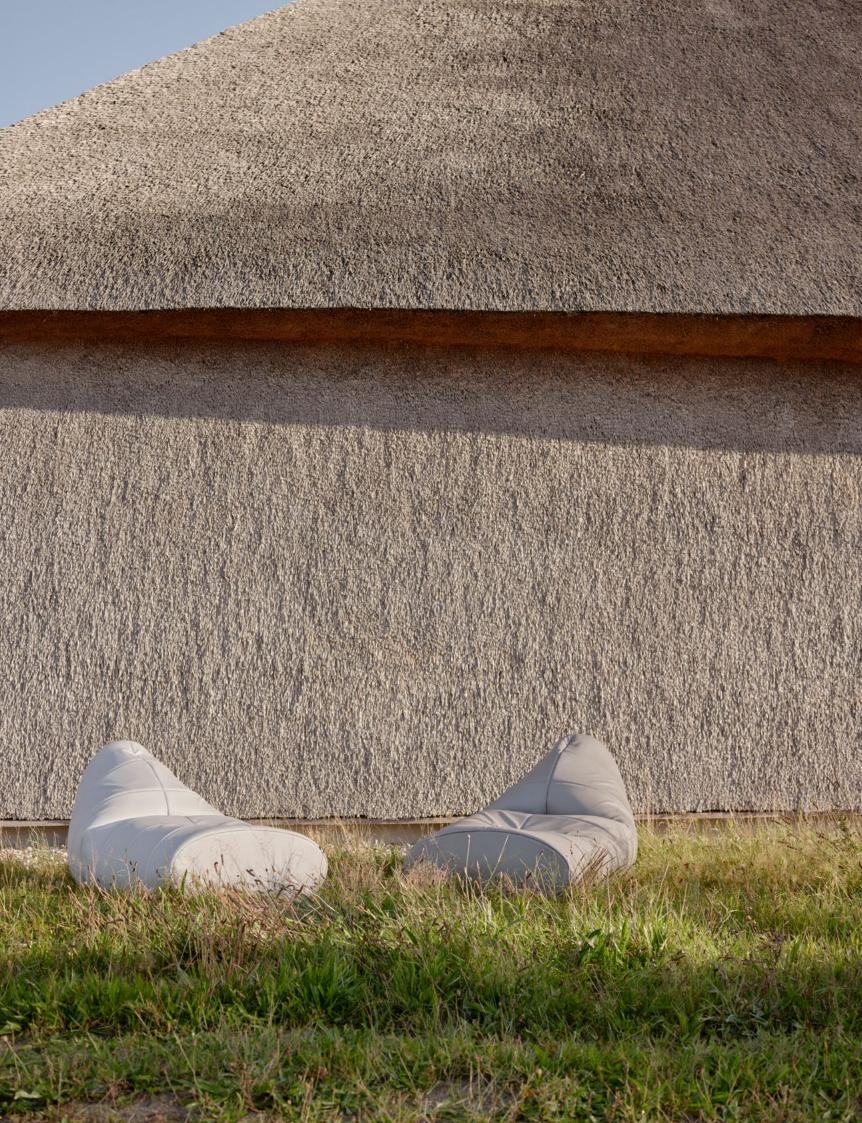

# FLUID OUTDOOR

DESIGN: BUSK + HERTZOG

Create a relaxed outdoor atmosphere FLUID is a relaxing and comfortable sofa and chair based on the beanbag principle. It adapts to the person who sits in it, and it's incredibly relaxing. Light, comfy and available in materials for indoor and outdoor use.

Sofa L 160 D 105 H 65 SH 30 cm Chair L 95 D 105 H 65 SH 30 cm