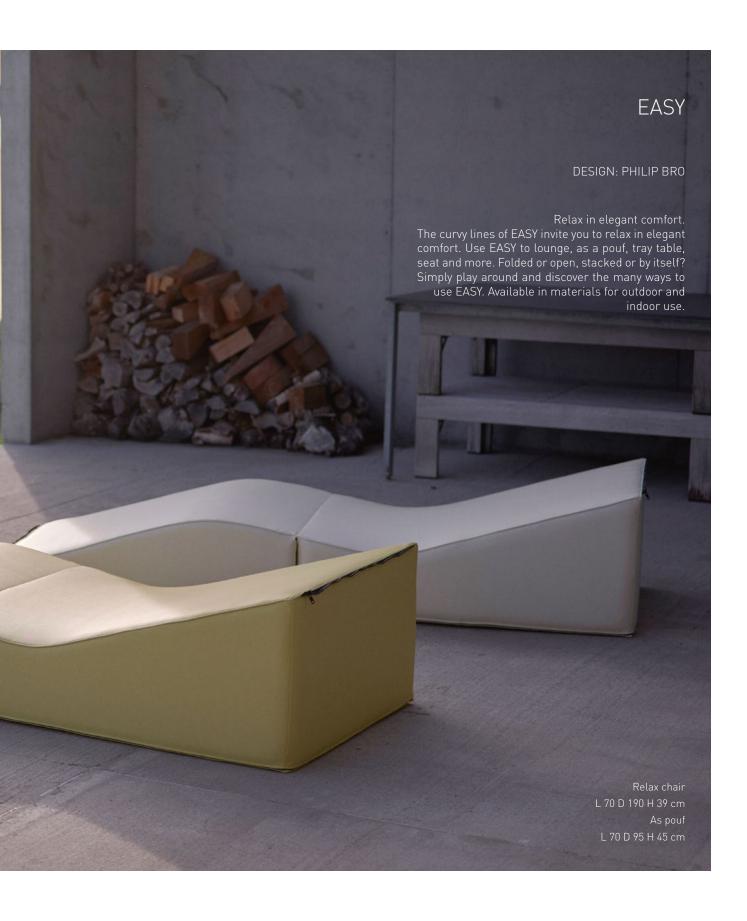

### INDOOR COMFORT OUTSIDE

Looking for contemporary and comfortable furniture for outdoor lifestyle? All materials, textiles and foam in the outdoor collection is specifically designed for outdoor use. With the modular elements you can create your own personal lounge area with plenty of room for friends and family.





EASY page 8



ESPRIT page 10



FLUID page 18



LOFT page 12



MAGNUM page 16



SITT page 14



SPACE page 20







# **ESPRIT**

DESIGN: SOFTLINE DESIGN TEAM

A timeless classic.
The ESPRIT beanbag will shape itself around your body, offering the perfect base for chilling, listening to music, watching a movie or reading a book. All homes need a beanbag, and ESPRIT comes in a huge number of fabrics and colours to match any style.

Available in materials for outdoor and indoor use.

Bean bag 200 L Ø 85 H 54 cm

# LOFT OUTDOOR

#### DESIGN: STINE ENGELBRECHTSEN

A sofa in the sun.

LOFT is designed to give you a stylish and comfortable place to sit and chat with your friends. The modular system allows you to arrange it just the way you like and the way it suits your needs. Available in materials for outdoor and indoor use. See combinations at www.softline.dk.

Single small
L 69 D 88 H 64 SH 34 cm
Sing